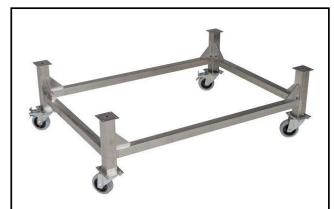

## **Main Features**

 Ideal for easy cleaning and to raise bottom oven for easier operations

922635 (RIWEST611)

Riser on wheels for stacked 2x6 GN 1/1 ovens, height 250mm

922634 (RIWEST621)

Riser on wheels for stacked 2x6 GN 2/1 ovens, height 250mm