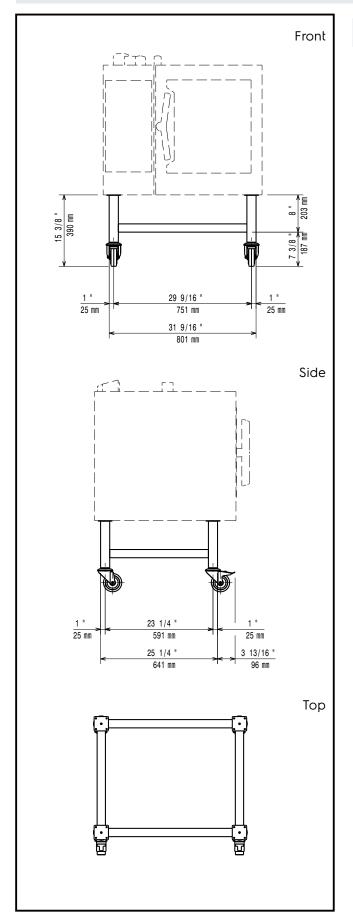

## **Key Information:**

922634 (RIWEST621)

External dimensions, Width: 922635 (RIWEST611) 835 mm 922634 (RIWEST621) 1058 mm External dimensions, Depth: 922635 (RIWEST611) 675 mm 871 mm 922634 (RIWEST621) 390 mm External dimensions, Height: Net weight: 922635 (RIWEST611) 19 kg 922634 (RIWEST621) 21.3 kg Shipping weight: 922635 (RIWEST611) 12.22 kg